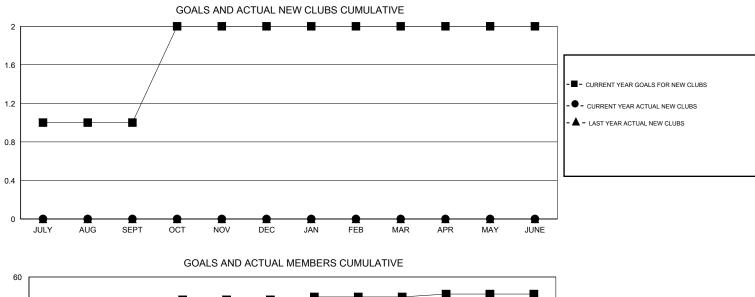

## THOMAS MATNEY CNAT.

| GMT: THOMA            | S MATNEY         |           | LOCATIO          | N ILLINOIS       |                       |                    |                                     |                    | GMT CA 1         |
|-----------------------|------------------|-----------|------------------|------------------|-----------------------|--------------------|-------------------------------------|--------------------|------------------|
|                       |                  | Clubs     |                  |                  |                       |                    | Members                             |                    |                  |
| RESULTS FOR 2014-2015 |                  |           |                  |                  | RESULTS FOR 2014-2015 |                    |                                     |                    |                  |
| QUARTER               | NEW CLUB<br>GOAL | NEW CLUBS | DROPPED<br>CLUBS | NET<br>GAIN/LOSS | QUARTER               | NEW MEMBER<br>GOAL | CHARTER AND<br>NEW MEMBERS<br>ADDED | DROPPED<br>MEMBERS | NET<br>GAIN/LOSS |
| JULY/AUG/SEPT         | 1                | 0         | 0                | 0                | JULY/AUG/SEPT         | 22                 | 24                                  | 32                 | -8               |
| OCT/NOV/DEC           | 1                | 0         | 4                | -4               | OCT/NOV/DEC           | 22                 | 11                                  | 69                 | -58              |
| JAN/FEB/MAR           | 0                | 0         | 0                | 0                | JAN/FEB/MAR           | 2                  | 0                                   | 0                  | 0                |
| APR/MAY/JUNE          | 0                | 0         | 0                | 0                | APR/MAY/JUNE          | 2                  | 0                                   | 0                  | 0                |