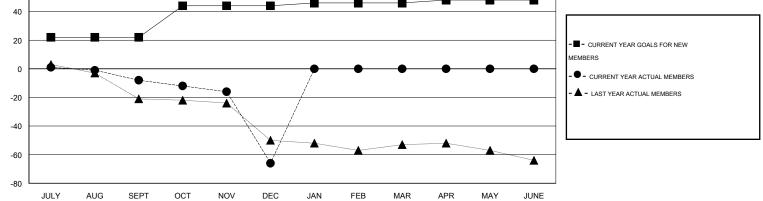

## THOMAS MATNEY CNAT.

| GMT: THOMA            | S MATNEY         |           | LOCATIO          | N ILLINOIS       |                       |                    |                                     |                    | GMT CA 1         |
|-----------------------|------------------|-----------|------------------|------------------|-----------------------|--------------------|-------------------------------------|--------------------|------------------|
|                       |                  | Clubs     |                  |                  |                       |                    | Members                             |                    |                  |
| RESULTS FOR 2014-2015 |                  |           |                  |                  | RESULTS FOR 2014-2015 |                    |                                     |                    |                  |
| QUARTER               | NEW CLUB<br>GOAL | NEW CLUBS | DROPPED<br>CLUBS | NET<br>GAIN/LOSS | QUARTER               | NEW MEMBER<br>GOAL | CHARTER AND<br>NEW MEMBERS<br>ADDED | DROPPED<br>MEMBERS | NET<br>GAIN/LOSS |
| JULY/AUG/SEPT         | 1                | 0         | 0                | 0                | JULY/AUG/SEPT         | 22                 | 24                                  | 32                 | -8               |
| OCT/NOV/DEC           | 1                | 0         | 4                | -4               | OCT/NOV/DEC           | 22                 | 11                                  | 69                 | -58              |
| JAN/FEB/MAR           | 0                | 0         | 0                | 0                | JAN/FEB/MAR           | 2                  | 0                                   | 0                  | 0                |
| APR/MAY/JUNE          | 0                | 0         | 0                | 0                | APR/MAY/JUNE          | 2                  | 0                                   | 0                  | 0                |